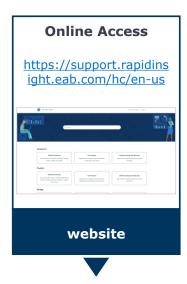

### https://support.rapidinsight.eab.com/hc/en-us

### Three Ways to Access the Help Center

· U

2

3