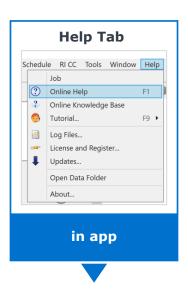

### https://support.rapidinsight.eab.com/hc/en-us

### Three Ways to Access the Help Center

· U

2

3